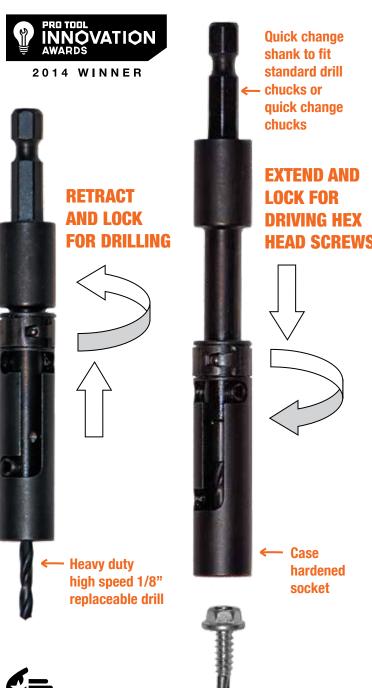

## SHEET METAL INSTALLATION TOOL

TOUGH **ON ANY JOB SITE** 

## HEAD SCREWS

Current tools for drilling and driving sheet metal screws have two or three separate pieces that are prone to getting lost or falling on workers below.

Problem solved. The Sheet Metal Installation Tool is conveniently slid and locked out of the way of the drill. No need to remove from driver, creating a much safer environment for workers below. Less time and money is spent on replacing lost tools.