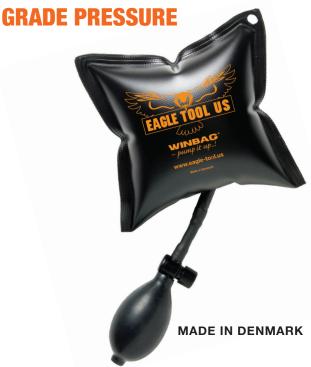

## -pump it up..!

TOUGH **ON ANY JOB SITE** 

**OF INFLATABLE CONSTRUCTION** 

The WINBAG® is a very powerful hand operated inflatable air cushion made of fiber reinforced material that will save you countless hours on the jobsite. It is designed to provide a maximum pressure of up to 300 lbs. and can be used in conjunction with shims and wedges in a wide variety of applications.

## TIME = MONEYA MUST HAVE FOR EVERY **CUSTOMER'S TOOLBOX**

- Saves Time!
- Capacity 300 Lbs
- Avoid Scratches
- Great for shim gaps 3/32" to 2"
- Fiber Reinforced Material
- Attractive Sting-Ray display for maximum visibility