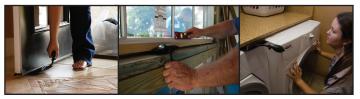

## -pump it up..!

TOUGH **ON ANY JOB SITE** 

**OF INFLATABLE CONSTRUCTION** 

The WINBAG® is a very powerful hand operated inflatable air cushion made of fiber reinforced material that will save you countless hours on the jobsite. It is designed to provide a maximum pressure of up to 300 lbs. and can be used in conjunction with shims and wedges in a wide variety of applications.

The WINBAG® is one of the most versatile tools of the trade.

The WINBAG® is a great and yet simple idea that everybody gets immediately.