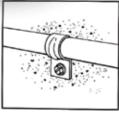

## **SAFETY AND EFFICIENCY IN DRILLING AND DRIVING CONCRETE FASTENERS**

Current tools for drilling and driving concrete fasteners have two or three separate pieces that are prone to getting lost or falling on workers below.

**Problem solved.** The Concrete Rib Tool is conveniently slid and locked out of the way of the drill. No need to remove from driver, creating a much safer environment for workers below. Less time and money is spent on replacing lost tools.