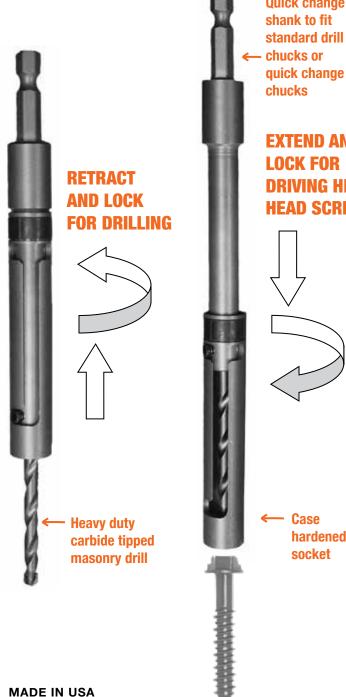

## **CONCRETE SCREW INSTALLATION TOOL**

**ON ANY JOB SITE** 

Quick change

EXTEND AND **DRIVING HEX** HEAD SCREWS

hardened

## **SAFETY AND EFFICIENCY IN DRILLING AND DRIVING CONCRETE FASTENERS**

Current tools for drilling and driving concrete fasteners have two or three separate pieces that are prone to getting lost or falling on workers below.

**Problem solved.** The Concrete Rib Tool is conveniently slid and locked out of the way of the drill. No need to remove from driver, creating a much safer environment for workers below. Less time and money is spent on replacing lost tools.