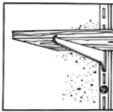

**Problem solved.** The Concrete Rib Tool is conveniently slid and locked out of the way of the drill. No need to remove from driver, creating a much safer environment for workers below. Less time and money is spent on replacing lost tools.

Usage:

- Electrical and plumbing hangers
- Electrical box installation
- Cable box installation
- HVAC •

TWO SIZES 1/4" and 5/16"

**EAGLE TOOL US** 4014 NW HWY, Crystal Lake, IL www.eagle-tool.us P - 815-459-4177 F - 815-459-4178